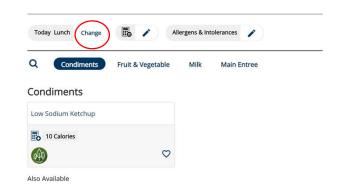

#### **BASD Online Menu Guide**

**Step 1:** Click on the fork and knife at the top right corner of the BASD website

**Step 2:** Scroll down and click on the school specific menu

**Step 3:** Scroll down and find the current day's menu information. Use this Change button to adjust the meal period, date or see a weekly view