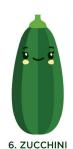

## SQUASH HUNGER WITH THIS

# **POWERHOUSE VEGGIE!**

Zucchini, known as a courgette in Europe, is a summer squash belonging to the cucurbita pepo species. Zucchini grows best in the summer though they are available all year long. Zucchini are a healthy addition to any meal since they are fat and cholesterol free, low in sodium, and rich in vitamins and minerals. The World's Largest Zucchini was grown in Devon, UK and measured 69.5 inches long at a weight of 65 pounds. Ranging in color from a dark green to a golden yellow, zucchini's relatives include pumpkins and gourds—making it the perfect introduction to fall.

#### **ZUCCHINI CAN GROW TO THE** SIZE OF A BASEBALL BAT!

But when it comes to taste, bigger is not better! Typically zucchini are harvested at about 6-8 inches.

#### **ZUCCHINI FLOWERS** ARE EDIBLE!

Each zucchini plant has a flower sprout on top which is totally safe to eat—if you dare!

**ACTIVITY: SLICE AS NICE.** 

are all delicious additions to your diet.