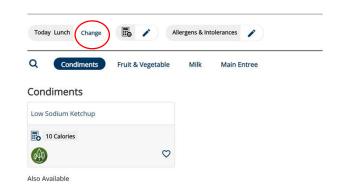

#### **BASD Online Menu Guide**

**Step 1:** Click on the fork and knife at the top right corner of the BASD website

**Step 2:** Scroll down and click on the school specific menu

**Step 3:** Scroll down and find the current day's menu information. Use this Change button to adjust the meal period, date or see a weekly view

#### **Helpful Tips**

Clicking on a menu item will bring up the nutritional information for that item

A meal calculator is available so nutritional information can be totaled based on meal and side selections

An allergy and intolerance tool is also available here