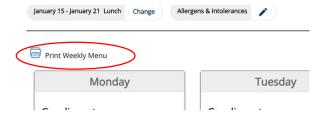

**Step 4:** Click on Print Weekly Menu to print a menu for whichever week was selected. This print option is only available in weekly view