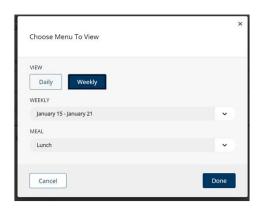

#### **BASD Online Menu Guide**

**Step 1:** Click on the fork and knife at the top right corner of the BASD website

**Step 2:** Scroll down and click on the school specific menu

**Step 3:** Scroll down and find the current day's menu information. Use this Change button to adjust the meal period, date or see a weekly view

**Step 4:** Click on Print Weekly Menu to print a menu for whichever week was selected. This print option is only available in weekly view