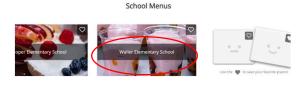

#### **BASD Online Menu Guide**

**Step 1:** Click on the fork and knife at the top right corner of the BASD website

**Step 2:** Scroll down and click on the school specific menu

**Step 3:** Scroll down and find the current day's menu information. Use this Change button to adjust the meal period, date or see a weekly view