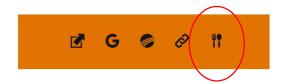

#### **BASD Online Menu Guide**

**Step 1:** Click on the fork and knife at the top right corner of the BASD website

**Step 2:** Scroll down and click on the school specific menu

**Step 3:** Scroll down and find the current day's menu information. Use this Change button to adjust the meal period, date or see a weekly view